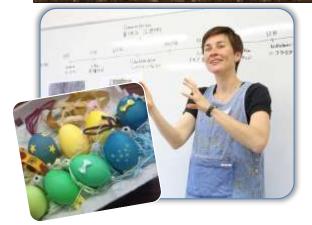

German-style egg art decoration was performed in multi-cultural interchange event

At FICEC, there are events called "multi-cultural interchange event" having various topics from foreigners. At the 2<sup>nd</sup> interchange event, Ms. Shulz Katharina told us how to make German cookies and about her homeland having tea together.