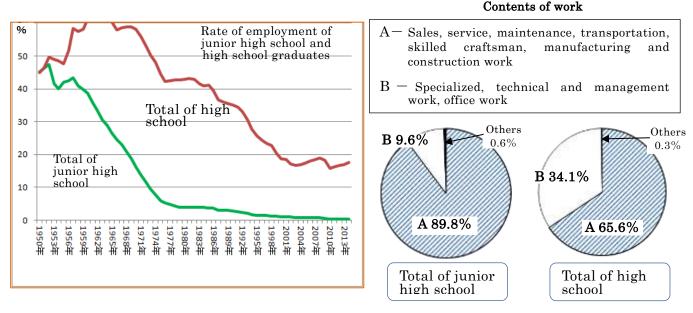

As shown in the figure below, junior

high school graduates are hard to get job actually. Most of junior high school graduates get works listed in group A as shown below, such as to work using their body. Room for choice of work is very narrow.